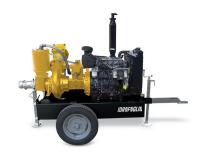

#### TURBOPUMPS / Motor pumps

Turbopumps (2-3 cylinders)

Turbopumps standard

Turbopumps Silent

FOX Generating set with submersible pumps

Generating sets

#### DRY PRIME SERIES / SOUND PROOFED MOTOR PUMPS

Dry prime motor pump

Soundproofed motor pump