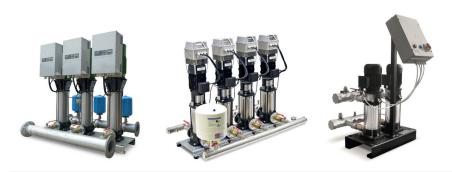

#### **INDUSTRIAL WATER PRESSURIZATION UNITS**

Horizontal pumps pressurization unit

Vertical pumps pressurization unit

#### **ELECTRIC PUMPS ON BASE**

Split case electric pump

Horizontal multistage electric pump

#### **ELECTRIC PUMPS ON BASE / WHEELS**

Centrifugal normalized electric pump

Vacuum-assisted electric pump

#### **PRESSURIZZATION**

Booster sets and autoclaves for pressurizzation use