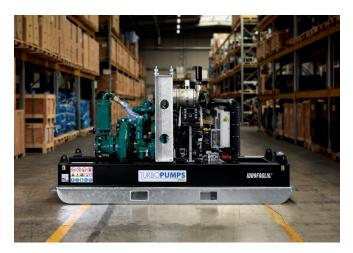

#### TURBOPUMPS / Motor pumps

Turbopumps (2-3 cylinders)

Turbopumps standard

Turbopumps Silent

FOX Generating set with submersible pumps

Generating sets