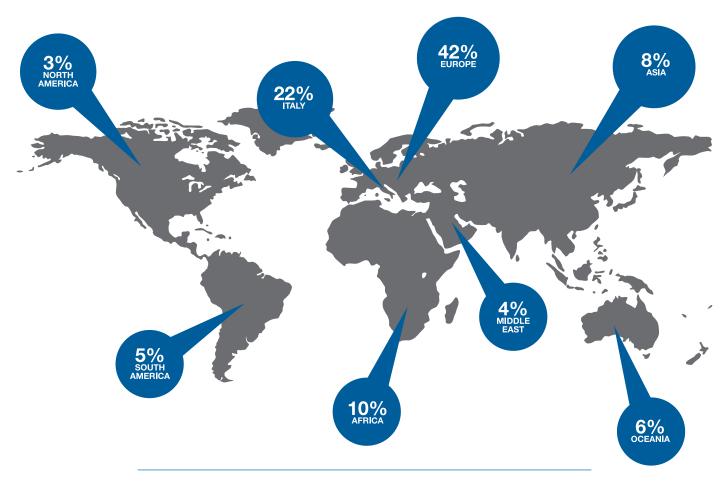

## **IDROFOGLIA IN THE WORLD.**

115 IDROFOGLIA IS PRESENT IN 115 COUNTRIES AROUND THE WORLD