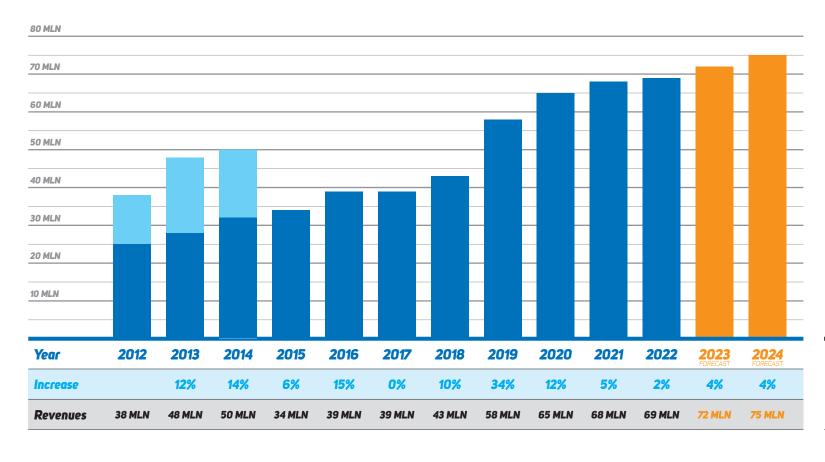

## **IDROFOGLIA REVENUES 2022: EURO 68.8 MLN.**

+10.7%

**GROWTH PERCENTAGE** 2012-2022