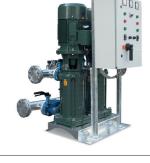

#### **INDUSTRIAL WATER PRESSURIZATION UNITS**

Horizontal pumps pressurization unit

Vertical pumps pressurization unit

#### **PRESSURIZZATION**

Booster sets and autoclaves for pressurizzation use