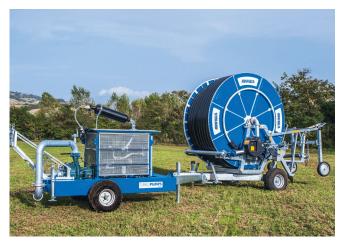

#### TURBOCAR / Irrigation machines

Turbocar Jolly J2 Turbocar G3

Turbocar Hydraulic IG4

Turbocar with incorporated motor pump