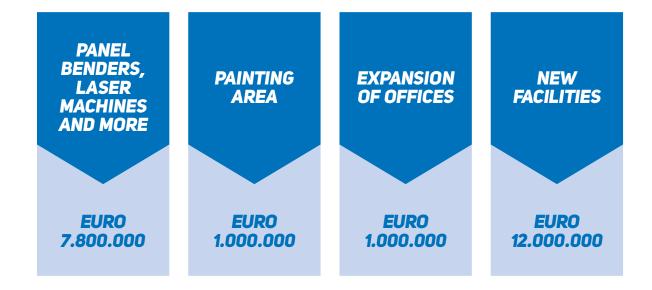

# 2 INVESTMENTS.

In the last 3 years, Idrofoglia invested more than Euro 21.8 MLN in new machineries and facilities to improve the quality of the products.