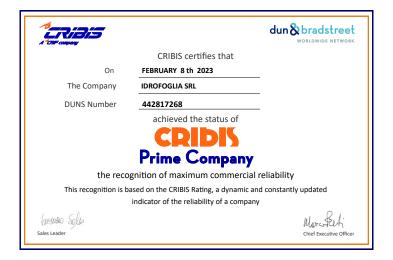

Idrofoglia is the innovative and ecologically responsible company that will make your project reality.

Cribis Prime Company evaluates the highest level of reliability of a company, issuing its own certificates to companies that constantly maintain a high commercial reliability. The parameters are evaluated according to the Cribis D&B Rating, a dynamic and constantly updated indicator that measures the commercial credibility of a company and loyalty to its customers.

Idrofoglia has obtained this prestigious recognition on the basis of numerous variables such as business historicity, balance sheet data and extreme punctuality in payments; consolidating as one of the most reliable and credible companies on the market.