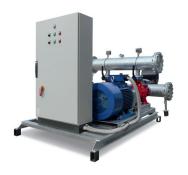

#### **INDUSTRIAL WATER PRESSURIZATION UNITS**

Horizontal pumps pressurization unit

Vertical pumps pressurization unit

#### **FIRE FIGHTING**

EN12845 Fire Fighting Units

#### FIRE FIGHTING

NFPA20 Fire Fighting Units

UNI11292 Technical premises for EN12845 / NFPA20 Fire Fighting Units

#### **FIRE FIGHTING**

UNI11292 Integrated systems for EN12845/NFPA20 Fire Fighting units